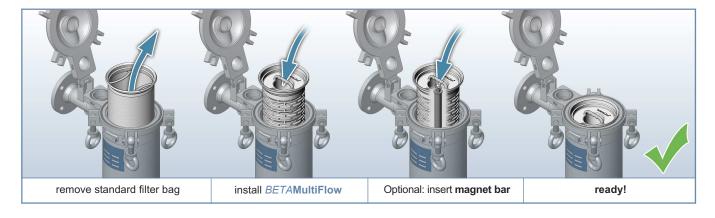

#### SET-UP FROM BAG TO BETAMultiFlow

#### HANDLING AND FILTER REPLACEMENT

BETAMultiFlow High-Performance Filter Elements can be installed easily in every existing bag filter housings of size 1 and 2. The element can be installed without an additional support adaptor with the novel support collar and guarantees a by-pass-free filtration. BETAMultiFlow High-Performance Filter Elements will be flow from the inside through the outside. This will retain all the dirt particles inside of the filter element and avoid a contamination of the clean side of the filter housing. Optionally a magnet can be insert into the element.