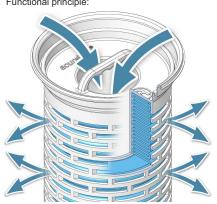

Functional principle:

#### HANDLING AND FILTER REPLACEMENT

BETAMultiFlow High-Performance Filter Elements can be installed easily in every existing bag filter housings of size 1 and 2. The element can be installed without an additional support adaptor with the novel support collar and guarantees a by-pass-free filtration. BETAMultiFlow High-Performance Filter Elements will be flow from the inside through the outside. This will retain all the dirt particles inside of the filter element and avoid a contamination of the clean side of the filter housing. Optionally a magnet can be insert into the element.