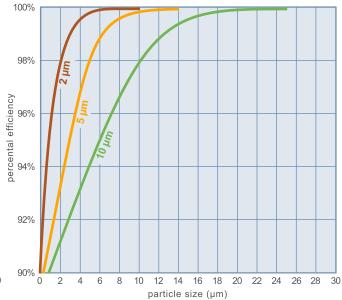

d in every standard bag filter housing without an additional support adaptor with the novel support collar. Optionally a magnet bar can be insert to increase the service life of the element.



Functional principle:



#### **TECHNICAL DATA**

#### **BETAMultiFlow**

| Material       |                | Micron rate        | Temperature        |
|----------------|----------------|--------------------|--------------------|
| Polypropylene  |                | 2 - 70 μm          | max. 80°C          |
| <b>Δp</b> 20°C | <b>Δp</b> 80°C | Filter area size 1 | Filter area size 2 |
|                |                |                    |                    |

#### **FLOW RATE**

## 300 250 differential pressure (mbar) 150 100 050 Index •••• sz.1 **s**z.2 500 flow rate (I/min)

#### **EFFICIENCY**



Subject to technical alterations. AL1095-00-E - page 1/2







#### **APPLICATIONS**

- Coating
- Pharmaceutical products
- Drinking water
- Cosmetics
- Process water
- Cleaning solutions

- · Organic solvents
- Ink and paintings
- Petrochemistry
- Hydrocarbons
- Magnetic media dispersions
- · Food and beverage

#### HANDLING AND FILTER REPLACEMENT

BETAMultiFlow High-Performance Filter Elements can be installed easily in every existing bag filter housings of size 1 and 2. The element can be installed without an additional support adaptor with the novel support collar and guarantees a by-pass-free filtration. BETAMultiFlow High-Performance Filter Elements will be flow from the inside through the outside. This will retain all the dirt particles inside of the filter element and avoid a co