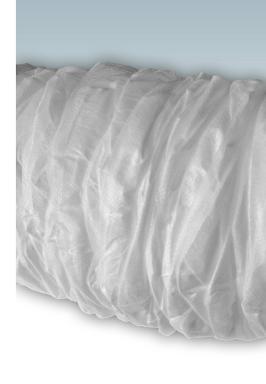

### **BETAMultiFlow**<sup>+</sup> High Performance Filter Element

BETAMultiFlow\* High Performance Filter Elements combine the advantages of conventional filter bags and filter cartridges in one filter element. Compared to a standard filter bag our patented folding will have a much larger filter area (up to 6.0 m<sup>2</sup> instead of 0.5 m<sup>2</sup>). Life and dirt holding capacity will increase by many times. Similar to the filter bag, the filtration will be from the inside to the outside. While replacing the filter element, all dirt particles will retain inside the filter element and avoid a contamination of the clean side of the filter housing. The element can be installed in every standard bag filter housing without an additional support adaptor with the novel support collar. Optionally a magnet bar can be insert to increase the service life of the element.

#### HANDLING AND FILTER REPLACEMENT

BETAMultiFlow High-Performance Filter Elements can be installed easily in every existing bag filter housings of size 1 and 2. The element can be installed without an additional support adaptor with the novel support collar and guarantees a by-pass-free filtration. BETAMultiFlow High-Performance Filter Elements will be flow from the inside through the outside. This will retain all the dirt particles inside of the filter element and avoid a contamination of the clean side of the filter housing. Optionally a magnet can be insert into the element.