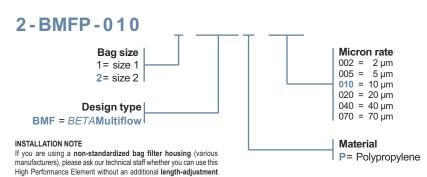

#### ORDERING INFORMATIONS FOR FILTER ELEMENTS BETAMUltiFlow

# adaptor. A length compensation adapter can easily be setup for the housing which differs from the standard.

Subject to technical alterations. AL1095-00-E - page 2/2